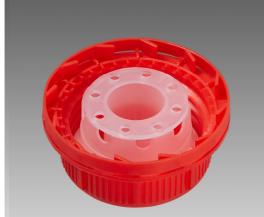

## ...mehr als nur Spritzguss!

Screw cap 45 with anti-bubble-insert

## **Characteristics:**

Material: HD-PE Height: 26,0 mm Outer diameter: 57,7 mm Thread: 45,4 ± 0,2 mm Pitch: 4,0 mm

with tamper evident ring, sealing ring (EPE 300) and anti-bubble-insert (LD-PE) Characteristics: Material: HD-PE Height: 26,0 mm Outer diameter: 57,7 mm Thread: 45,4 ± 0,2 mm Pitch: 4,0 mm