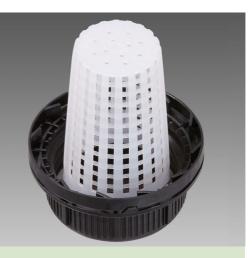

with tamper evident ring, sealing ring (EPE 300) and filter insert (LD-PE) Filter is available individual (90-2546)

**Packaging:** 800 pcs. / box 16.000 pcs. / pallet

**Minimum quantity:** 3 pallets = 48.000 pcs.

**Packaging:** 500 pcs. / box 10.000 pcs. / pallet

**Minimum quantity:** 3 pallets = 30.000 pcs.

Screw cap 45 with filter insert

## Article no.: 00-2546